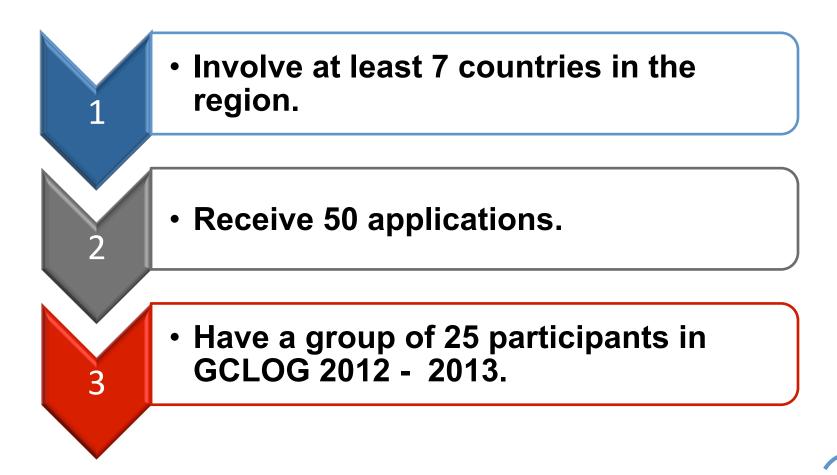

**Results = 16 students, 30 applications.** 

We have attracted more students but we must to do more!